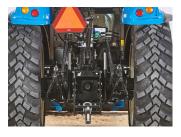

## **SPECIFICATIONS**

| CATEGORY                            |                                |                                    |
|-------------------------------------|--------------------------------|------------------------------------|
| ENGINE                              | MT7101CPS                      | MT7101CSPS                         |
| Туре                                | 4 Cylinder, CRDI, Water-cooled |                                    |
| Model                               | F5G                            |                                    |
| Emission                            | Tier 4 Final                   |                                    |
| Engine HP (kW)                      | 100.6 (75)                     |                                    |
| PTO (HP)                            | 85.5                           |                                    |
| Rated Speed (rpm)                   | 2,200                          |                                    |
| Displacement (in <sup>3</sup> .)    | 206.7                          |                                    |
| Fuel Tank Capacity (gal.)           | 30.4                           |                                    |
| DRIVE TRAIN                         |                                |                                    |
| Transmission Type (Option)          | Power Shuttle                  | Semi-Powershift with Power Shuttle |
| No. Of Speed                        | 40 x 40                        | 32 x 32                            |
| Forward Speed (mph)                 | 0.1 - 22.6                     |                                    |
| PTO                                 |                                |                                    |
| Туре                                | Independent / Ground Speed PTO |                                    |
| Rear (rpm)                          | 540 / 750 / 1,000              |                                    |
| HYDRAULIC SYSTEM                    |                                |                                    |
| Control System                      | Position / Draft               |                                    |
| Implement Pump (gpm)                | 15.7                           |                                    |
| Steering Pump (gpm)                 | 6.5                            |                                    |
| Total Flow (gpm)                    | 22.2                           |                                    |
| Category (3pt Hitch)                | CAT II                         |                                    |
| Hitch Lift Capacity (Ibs.)          | 8,378                          |                                    |
| Remote Ports                        | 3 Pairs (Front) 2 Pairs (Rear) |                                    |
| DIMENSION                           |                                |                                    |
| Overall Length (Frame To Link, in.) | 152.2                          |                                    |
| Overall Width With Tires (in.)      | 78.7                           |                                    |
| Wheelbase (in.)                     | 90                             |                                    |
| Height ToTop (in.)                  | 105.4                          |                                    |
| Total Weight Without Ballast (lbs.) | 7,714                          |                                    |
| TIRE SIZE                           |                                |                                    |
| Front / Rear R14                    | FW: 340/70R28, RR: 460/75R38   |                                    |
| Front / Rear Ag                     | F: 13.6-24 R: 18.4-34          |                                    |