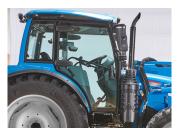

Power Shuttle Transmission Provides Efficiency And Comfort In Demanding Applications (Standard)

Right-Side Cab Access **Enables Operators To Access** Both Sides Of The Cab (Door And Steps)

Four Standard Rear Worklights Provides Significant **Illumination During** Night Operation