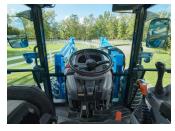

High Capacity Loader High Performing Lift Capacity, Among The Industry Leaders In Lift Height (139.9 in.)

Goodyear LSW Tires Enable Better Traction, Less Field Compaction

Spacious Cab Providing a Roomy Climate Controlled Working Environment

Power Shuttle Transmission Provides Efficiency And Comfort In Demanding Applications (Standard)

Right-Side Cab Access **Enables Operators To Access** Both Sides Of The Cab (Door And Steps)

Four Standard Rear Worklights Provides Significant **Illumination During** Night Operation

## Additional Equipment Available

- Standard Air Suspension Seat With Swivel
- Standard Electric Engaged Independent PTO
- Standard Instructor Seat
- Standard Monitor Bracket
- Standard Interior Power Source
- Optional Third Rear Remote