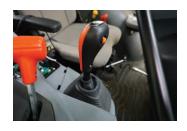

Power Shuttle Transmission Provides Efficiency And Comfort In Demanding Applications (Standard)

Right-Side Cab Access **Enables Operators To Access** Both Sides Of The Cab (Door And Steps)

Four Standard Rear Worklights Provides Significant **Illumination During** Night Operation

Semi-Powershift Provides Push-Button Control In Demanding Commercial **Applications** 