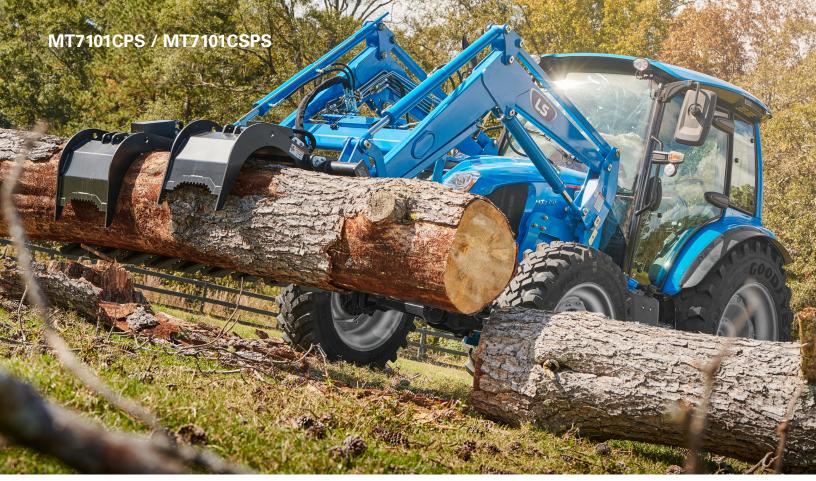

High Capacity Loader High Performing Lift Capacity, Among The Industry Leaders In Lift Height (139.9 in.)

Goodyear LSW Tires Enable Better Traction, Less Field Compaction

Spacious Cab Providing a Roomy Climate Controlled Working Environment

Standard Factory Grille Guard W/Loader Full Length Grille Guard Protects Body Panels And Radiator

**Durability and Capacity** Heavy-Duty Frame And Lift Cylinders Enable Three-Point Lift Capacity Up To 5.139 lbs.