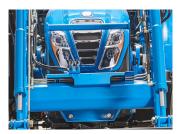

Standard Factory Grille Guard W/Loader Full Length Grille Guard Protects Body Panels And Radiator

**Durability and Capacity** Heavy-Duty Frame And Lift Cylinders Enable Three-Point Lift Capacity Up To 5.139 lbs.