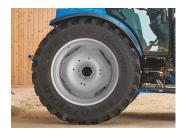

High Capacity Loader High Performing Lift Capacity, Among The Industry Leaders In Lift Height (139.9 in.)

Goodyear LSW Tires Enable Better Traction, Less Field Compaction

Spacious Cab Providing a Roomy Climate Controlled Working Environment