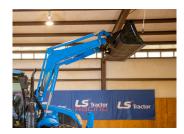

High Capacity Loader High Performing Lift Capacity, Among The Industry Leaders In Lift Height (139.9 in.)

Goodyear LSW Tires Enable Better Traction, Less Field Compaction

Spacious Cab Providing a Roomy Climate Controlled Working Environment

Standard Factory Grille Guard W/Loader Full Length Grille Guard Protects Body Panels And Radiator

**Durability and Capacity** Heavy-Duty Frame And Lift Cylinders Enable Three-Point Lift Capacity Up To 5.139 lbs.

<sup>\*</sup>All Specs and features are subject to change, and pictures could include optional equipment etc.

| FRONT END LOADER                          | LL8100     |
|-------------------------------------------|------------|
| TRACTOR APPLICATION                       | MT7 SERIES |
| Bucket Size (in.)                         | 83         |
| Maximum Lift Height (in.)                 | 139.9      |
| Clearance With Attachment Dump (in.)      | 103.3      |
| Reach At Maximum Height (in.)             | 23.4       |
| Maximum Dump Angle (deg.)                 | 57         |
| Maximum Rollback Angle (deg.)             | 46         |
| Digging Depth (in.)                       | 4.6        |
| Overall Height In Carry Position (in.)    | 68.8       |
| Lift Capacity (At Pivot Pin) (lbs.)       | 5,139      |
| Breakout Force (At Pivot Pin) (Ibs.)      | 5,313      |
| Approx. Weight (Loader W/O Bucket) (lbs.) | 1,660      |