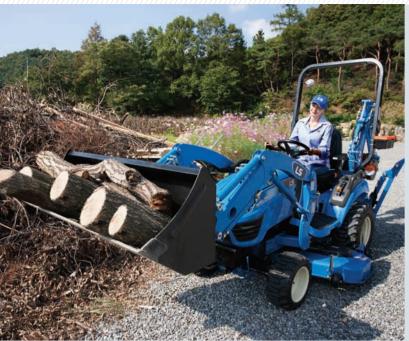

| Front End Loader                        | LL1100     |  |
|-----------------------------------------|------------|--|
| Tractor Application                     | MT1 Series |  |
| Maximum Lift height(@ Pivot pin)(in)    | 72.0       |  |
| Clearance with Attachment Dump(in)      | 50.0       |  |
| Reach at Maximum Height(in)             | 26.5       |  |
| Maximum Dump Angle(deg)                 | 45         |  |
| Maximum Rollback Angle(deg)             | 28         |  |
| Digging Depth(in)                       | 4.7        |  |
| Overall Height in Carry Position(in)    | 41.5       |  |
| Lift Capacity(@ Pivot pin)(lbs)         | 886        |  |
| Breakout Force(@ Pivot pin)(lbs)        | 1,960      |  |
| Approx. Weight (Loader w/o Bucket)(lbs) | 300        |  |

P: 252.984.0700 | F: 252.984.0701 | www.lstractorusa.com

- Eco-friendly Tier 4, 21.5/24.7 HP, 3 cylinder fuel efficient engine
- 6 year warranty\*
- 2 range HST with dual pedals and cruise control
- Front wheel mechanical assist 4WD
- Choice of industrial or turf tires at no additional cost
- Available quick attach front end loader and grille guard
- Available sub-frame mounted, quick attach backhoe
- Available 60" mid-mount mower