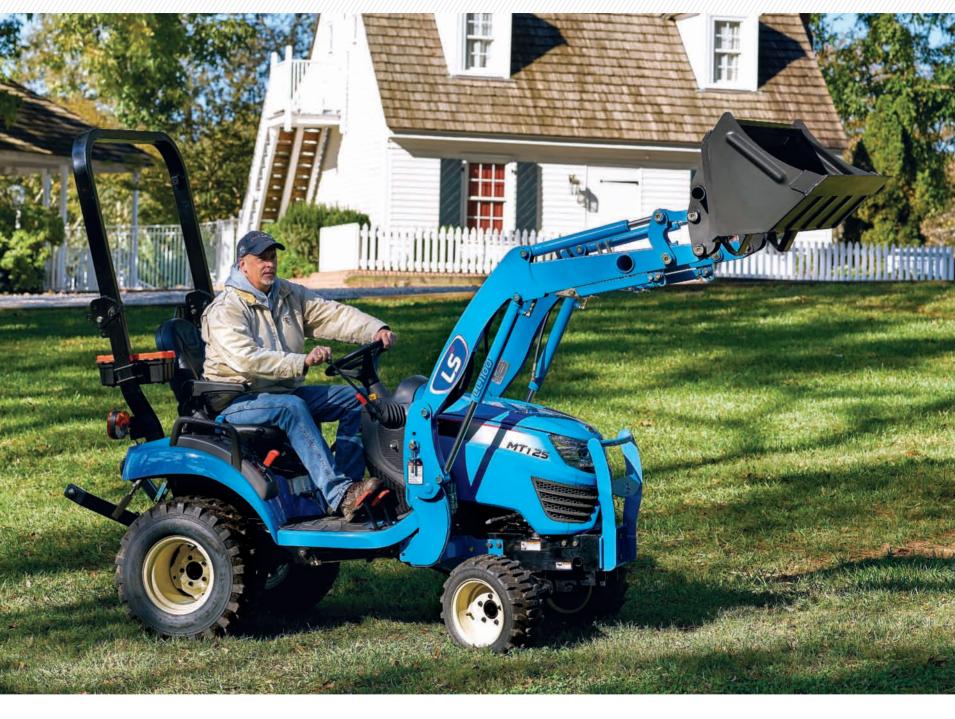

P: 252.984.0700 | F: 252.984.0701 | www.lstractorusa.com

- Eco-friendly Tier 4, 21.5/24.7 HP, 3 cylinder fuel efficient engine
- 6 year warranty\*
- 2 range HST with dual pedals and cruise control
- Front wheel mechanical assist 4WD
- Choice of industrial or turf tires at no additional cost
- Available quick attach front end loader and grille guard
- Available sub-frame mounted, quick attach backhoe
- Available 60" mid-mount mower