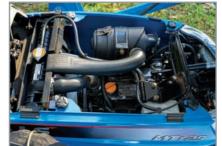

**970 lb lift capacity**The high lift capacity 3 point hitch is smooth and responsive

Your choice of tires
Your choice of turf or industrial tires at no additional cost

Reliable power and performance
Eco-friendly, fuel efficient Yanmar engine
delivers quiet reliable power and performance.