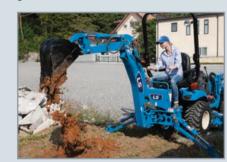

Powerful 6' backhoe

The available sub-frame mounted backhoe can be quickly and easily attached or removed, unlike some competitive models without backhoe availability

HST dual pedal
Maximizes ease of use with effortless speed
and directional changes