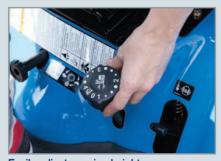

# MT1 Series Sub-compact

Easily adjust mowing height

Adjusting the cutting height for the available 60" mid-mount mower is as easy as turning a dial.

Excellent mower ground clearance
The available mid-mount mower is easy to remove or attach and provide a full 6 inches of ground clearance