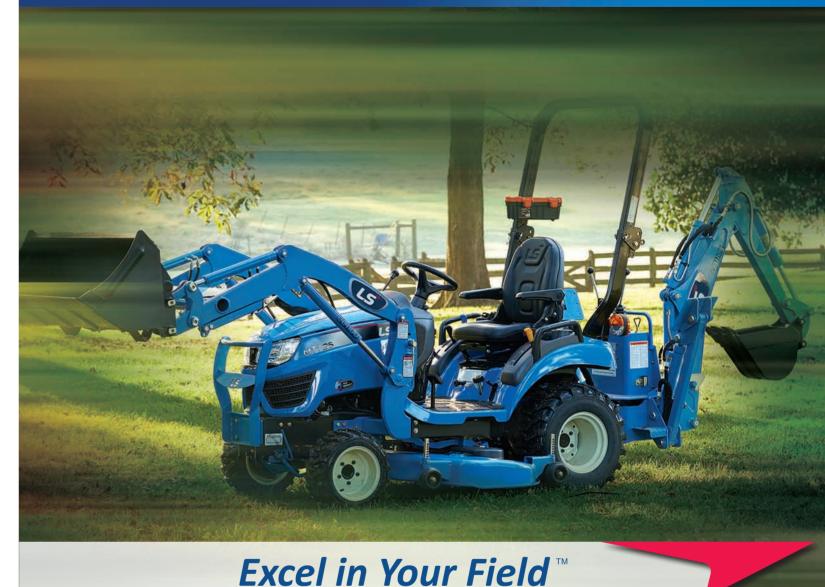

P: 252.984.0700 | F: 252.984.0701 | www.lstractorusa.com

- Eco-friendly Tier 4, 21.5/24.7 HP, 3 cylinder fuel efficient engine
- 6 year warranty\*
- 2 range HST with dual pedals and cruise control
- Front wheel mechanical assist 4WD
- Choice of industrial or turf tires at no additional cost
- Available quick attach front end loader and grille guard
- Available sub-frame mounted, quick attach backhoe
- Available 60" mid-mount mower

Powerful 6' backhoe

The available sub-frame mounted backhoe can be quickly and easily attached or removed, unlike some competitive models without backhoe availability

HST dual pedal
Maximizes ease of use with effortless speed
and directional changes

**970 lb lift capacity**The high lift capacity 3 point hitch is smooth and responsive

Your choice of tires
Your choice of turf or industrial tires at no additional cost

Reliable power and performance
Eco-friendly, fuel efficient Yanmar engine
delivers quiet reliable power and performance.