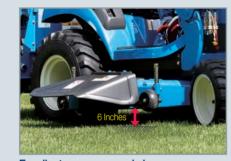

# MT1 Series Sub-compact

Easily adjust mowing height

Adjusting the cutting height for the available 60" mid-mount mower is as easy as turning a dial.

Excellent mower ground clearance
The available mid-mount mower is easy to remove or attach and provide a full 6 inches of ground clearance