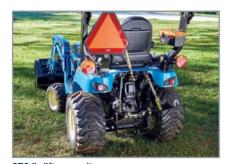

**970 lb lift capacity**The high lift capacity 3 point hitch is smooth and responsive

Your choice of tires
Your choice of turf or industrial tires at no additional cost

Reliable power and performance
Eco-friendly, fuel efficient Yanmar engine
delivers quiet reliable power and performance.