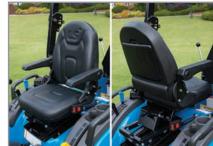

Spacious Flat Deck
The full flat deck offers plenty of leg room and makes getting on and off the tractor a lot easier

Comfortable High-Back Seat
Supportive and comfortable seat reduces
fatigue and reverses position for backhoe use