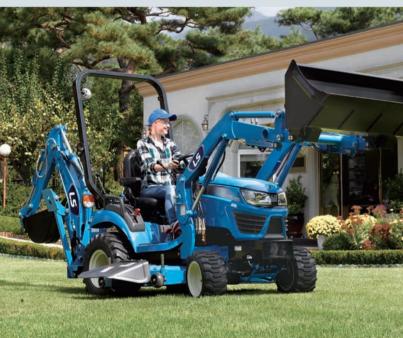

Powerful 6' backhoe

The available sub-frame mounted backhoe can be quickly and easily attached or removed, unlike some competitive models without backhoe availability

HST dual pedal
Maximizes ease of use with effortless speed
and directional changes

**970 lb lift capacity**The high lift capacity 3 point hitch is smooth and responsive

Your choice of tires
Your choice of turf or industrial tires at no additional cost

Reliable power and performance
Eco-friendly, fuel efficient Yanmar engine
delivers quiet reliable power and performance.