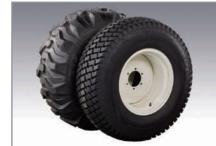

**970 lb lift capacity**The high lift capacity 3 point hitch is smooth and responsive

Your choice of tires
Your choice of turf or industrial tires at no additional cost

Reliable power and performance
Eco-friendly, fuel efficient Yanmar engine
delivers quiet reliable power and performance.